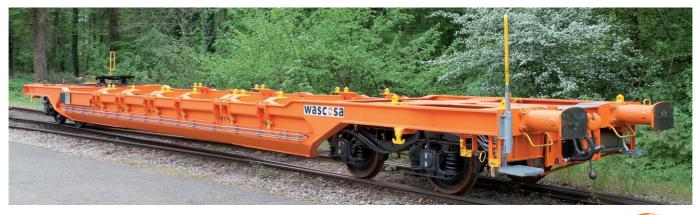

# wascosa

# Pocket wagon T4.2, Sdgnss

for the transport of trailers, high volume containers and swap-bodies

## Advantages

- Flexible loading options for the majority of trailer and container sizes
- Support frame improved automatic locking of the height adjustment
- Weight and load-optimized
- Low maintenance