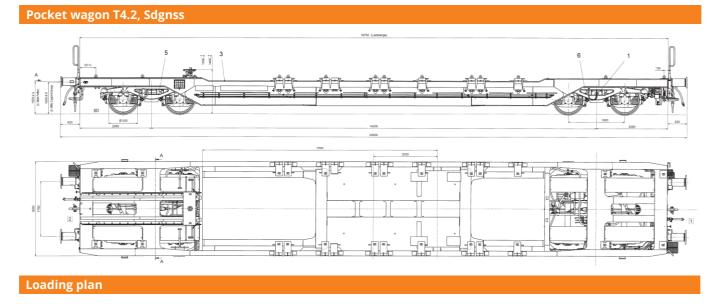

# Pocket wagon T4.2, Sdgnss

for the transport of trailers, high volume containers and swap-bodies

| Tare weight       | 20′200 kg |
|-------------------|-----------|
| Max. brake weight | 72 t      |
| Handbrake weight  | 20 t      |

| Dimensions                        |                  |
|-----------------------------------|------------------|
| Length over buffers               | 20′000 mm        |
| Loading length                    | 18'400 mm        |
| Distance between bogie centers    | 14′200 mm        |
| Axles base in bogie               | 1′800 mm         |
| Height of loading stack over rail | 270 mm           |
| Height of load platform over rail | 1'155 mm         |
| Saddle height for trailer         | 980 mm, 1'130 mm |
| Track gauge                       | 1′435 mm         |

| Technical data |                                                      |
|----------------|------------------------------------------------------|
| Bogie          | 2 x Y25 Ls(s)i1<br>1 x Y25 Ls(s)i1(f) with handbrake |
| Axle load      | 22,5 t                                               |
| Brake          | KNORR KE-GP-A                                        |
| Brake blocks   | Jurid 816 M BG (320 mm)                              |
| Buffers        | UIC 520-4, Kat. A                                    |

| RIV, UIC 505-1                                                                                                                                                                                                                                                                                                                                                                                                                                                                       |
|--------------------------------------------------------------------------------------------------------------------------------------------------------------------------------------------------------------------------------------------------------------------------------------------------------------------------------------------------------------------------------------------------------------------------------------------------------------------------------------|
| The trailer is set down with its kingpin on<br>the support frame (heights 980 mm / 1,130<br>mm) of the pocket wagon. The kingpin locks<br>automatically. The support frame is located<br>on a head piece and can be moved<br>longitudinally from each side of the trolley<br>using a hand wrench and can therefore be<br>adapted to different trailer lengths. When no<br>in use, it is locked over the head piece. The<br>axles of the trailer are set down in the wheel<br>recess. |
| The wagon is equipped with 26 container<br>spigots, 24 hinged pins and 2 hinged support<br>plates (support für 40' containers). 2 spigots<br>on the non-support side are permanently<br>welded on.                                                                                                                                                                                                                                                                                   |
|                                                                                                                                                                                                                                                                                                                                                                                                                                                                                      |
|                                                                                                                                                                                                                                                                                                                                                                                                                                                                                      |
| 75 m                                                                                                                                                                                                                                                                                                                                                                                                                                                                                 |
| 150 m                                                                                                                                                                                                                                                                                                                                                                                                                                                                                |
| 1°30′                                                                                                                                                                                                                                                                                                                                                                                                                                                                                |
|                                                                                                                                                                                                                                                                                                                                                                                                                                                                                      |