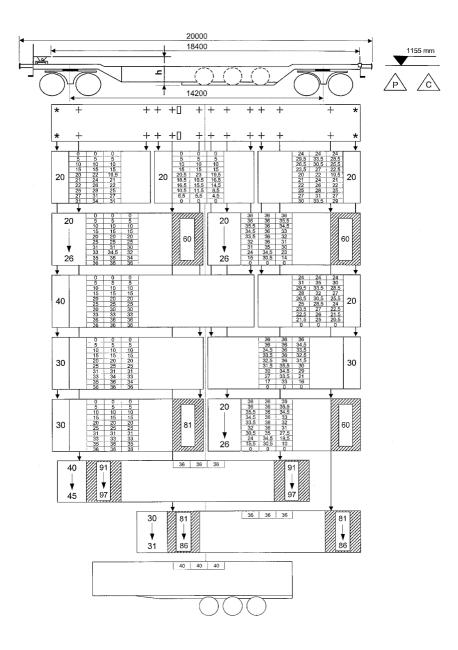

#### Payload

Load limits

|    |        |        |        |        | _   |
|----|--------|--------|--------|--------|-----|
|    | А      | В      | С      | D      |     |
| S  | 43,8 t | 51,8 t | 61,8 t | 69,8 t | *** |
| SS | 43,8 t | 51,8 t | 59     | ,8 t   |     |

| Tare weight       | 20′200 kg |
|-------------------|-----------|
| Max. brake weight | 72 t      |
| Handbrake weight  | 20 t      |

| Dimensions                        |                  |
|-----------------------------------|------------------|
| Length over buffers               | 20′000 mm        |
| Loading length                    | 18'400 mm        |
| Distance between bogie centers    | 14′200 mm        |
| Axles base in bogie               | 1′800 mm         |
| Height of loading stack over rail | 270 mm           |
| Height of load platform over rail | 1'155 mm         |
| Saddle height for trailer         | 980 mm, 1'130 mm |
| Track gauge                       | 1′435 mm         |

| RIV, UIC 505-1                                                                                                                                                                                                                                                                                                                                                                                                                                                                       |
|--------------------------------------------------------------------------------------------------------------------------------------------------------------------------------------------------------------------------------------------------------------------------------------------------------------------------------------------------------------------------------------------------------------------------------------------------------------------------------------|
| The trailer is set down with its kingpin on<br>the support frame (heights 980 mm / 1,130<br>mm) of the pocket wagon. The kingpin locks<br>automatically. The support frame is located<br>on a head piece and can be moved<br>longitudinally from each side of the trolley<br>using a hand wrench and can therefore be<br>adapted to different trailer lengths. When no<br>in use, it is locked over the head piece. The<br>axles of the trailer are set down in the wheel<br>recess. |
| The wagon is equipped with 26 container<br>spigots, 24 hinged pins and 2 hinged support<br>plates (support für 40' containers). 2 spigots<br>on the non-support side are permanently<br>welded on.                                                                                                                                                                                                                                                                                   |
|                                                                                                                                                                                                                                                                                                                                                                                                                                                                                      |
|                                                                                                                                                                                                                                                                                                                                                                                                                                                                                      |
| 75 m                                                                                                                                                                                                                                                                                                                                                                                                                                                                                 |
| 150 m                                                                                                                                                                                                                                                                                                                                                                                                                                                                                |
| 1°30′                                                                                                                                                                                                                                                                                                                                                                                                                                                                                |
|                                                                                                                                                                                                                                                                                                                                                                                                                                                                                      |