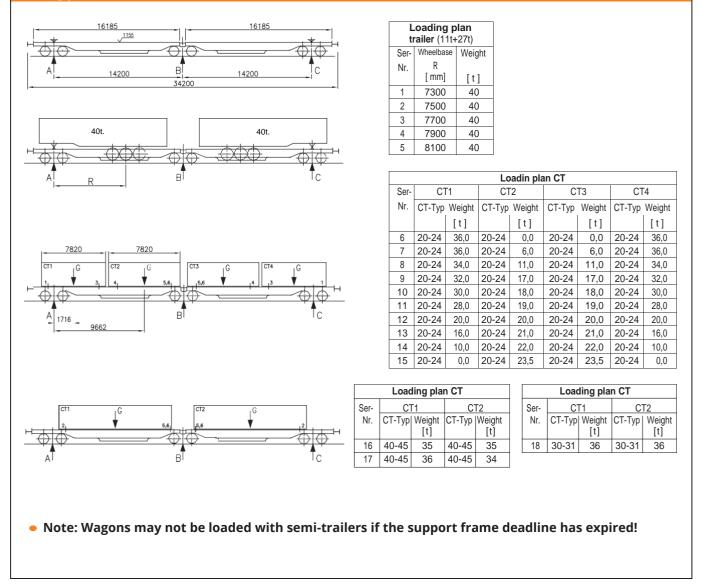

| Operation                |                                                                                                                                                                                                                                                                                                                                                                                                                                                                                                                                                                                                |  |
|--------------------------|------------------------------------------------------------------------------------------------------------------------------------------------------------------------------------------------------------------------------------------------------------------------------------------------------------------------------------------------------------------------------------------------------------------------------------------------------------------------------------------------------------------------------------------------------------------------------------------------|--|
| Area of use              | TEN G1, GE                                                                                                                                                                                                                                                                                                                                                                                                                                                                                                                                                                                     |  |
| Transport of<br>trailers | The trailers are only fastened with their<br>kingpin secured in the support frame and<br>and locked. Wheel chocks in the loading<br>pocket are no longer provided. 2 x trailers<br>with a total weight of 40 t each can be<br>loaded.                                                                                                                                                                                                                                                                                                                                                          |  |
| Spigots                  | For the transportation of total of 4 freight<br>containers of class C (up to 7,82 m) and<br>2 freight containers of class A (13,6 m and<br>longer with medium support) are provided<br>2 x 10 spigots are provided according to<br>UIC regulations. The design and<br>arrangement of the bolts is suitable for<br>2,60 m wide containers. The new version of<br>the T3000e provides for the transport of<br>these additional main cases: 2 containers<br>30' up to max. load of 2 x 36 t<br>2 class A swap bodies 4 x ISO up to max.<br>load 36 t + 34 t (or 2 x 35 t) with medium<br>support. |  |
| Smallest navigable t     |                                                                                                                                                                                                                                                                                                                                                                                                                                                                                                                                                                                                |  |
| Single car               | 75 m                                                                                                                                                                                                                                                                                                                                                                                                                                                                                                                                                                                           |  |
| Trainset                 | 150 m                                                                                                                                                                                                                                                                                                                                                                                                                                                                                                                                                                                          |  |
| Max. ferryboat           |                                                                                                                                                                                                                                                                                                                                                                                                                                                                                                                                                                                                |  |
| capacity                 | 1°30′                                                                                                                                                                                                                                                                                                                                                                                                                                                                                                                                                                                          |  |

Loading plan

Wascosa AG T Werftestrasse 4 <sup>ir</sup> CH-6005 Luzern W

T +41 41 727 67 67 info@wascosa.com www.wascosa.com