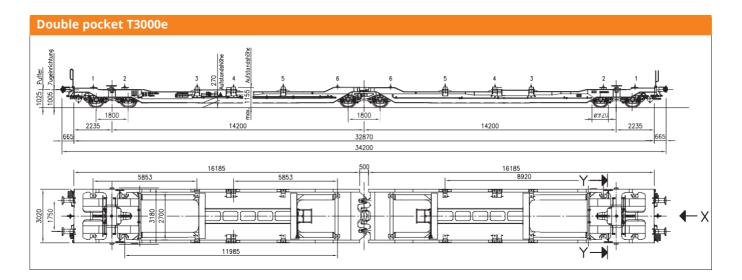

## Payload

|                                                                                                                                                                                                                                                                                                                                                                                                                                                                                                                                                                                                                                                                                                                                                                                                                                                                                                                                                                                                                                                                                                                                                                                                                                                                                                                                                                                                                                                                                                                                                                                                                                                                                                                                                                                                                                                                                                                                                                                                                                                                                                                               |          |                         |                          |          |                        | -    |  |
|-------------------------------------------------------------------------------------------------------------------------------------------------------------------------------------------------------------------------------------------------------------------------------------------------------------------------------------------------------------------------------------------------------------------------------------------------------------------------------------------------------------------------------------------------------------------------------------------------------------------------------------------------------------------------------------------------------------------------------------------------------------------------------------------------------------------------------------------------------------------------------------------------------------------------------------------------------------------------------------------------------------------------------------------------------------------------------------------------------------------------------------------------------------------------------------------------------------------------------------------------------------------------------------------------------------------------------------------------------------------------------------------------------------------------------------------------------------------------------------------------------------------------------------------------------------------------------------------------------------------------------------------------------------------------------------------------------------------------------------------------------------------------------------------------------------------------------------------------------------------------------------------------------------------------------------------------------------------------------------------------------------------------------------------------------------------------------------------------------------------------------|----------|-------------------------|--------------------------|----------|------------------------|------|--|
| Load limits                                                                                                                                                                                                                                                                                                                                                                                                                                                                                                                                                                                                                                                                                                                                                                                                                                                                                                                                                                                                                                                                                                                                                                                                                                                                                                                                                                                                                                                                                                                                                                                                                                                                                                                                                                                                                                                                                                                                                                                                                                                                                                                   |          | A                       | В                        | С        | D                      |      |  |
|                                                                                                                                                                                                                                                                                                                                                                                                                                                                                                                                                                                                                                                                                                                                                                                                                                                                                                                                                                                                                                                                                                                                                                                                                                                                                                                                                                                                                                                                                                                                                                                                                                                                                                                                                                                                                                                                                                                                                                                                                                                                                                                               | S        | 61,0 t                  | 73,0 t                   | 85,0 t   | 100,0 t                | ***  |  |
|                                                                                                                                                                                                                                                                                                                                                                                                                                                                                                                                                                                                                                                                                                                                                                                                                                                                                                                                                                                                                                                                                                                                                                                                                                                                                                                                                                                                                                                                                                                                                                                                                                                                                                                                                                                                                                                                                                                                                                                                                                                                                                                               | SS       | 61,0 t                  | 73,0 t                   | 85       | 5,0 t                  |      |  |
| Wagon darking |          | P                       | e                        | P e      |                        |      |  |
|                                                                                                                                                                                                                                                                                                                                                                                                                                                                                                                                                                                                                                                                                                                                                                                                                                                                                                                                                                                                                                                                                                                                                                                                                                                                                                                                                                                                                                                                                                                                                                                                                                                                                                                                                                                                                                                                                                                                                                                                                                                                                                                               | (P       | $\langle \cdot \rangle$ |                          | +5<br>+6 | B (SNCB)<br>CH (SBB) / |      |  |
|                                                                                                                                                                                                                                                                                                                                                                                                                                                                                                                                                                                                                                                                                                                                                                                                                                                                                                                                                                                                                                                                                                                                                                                                                                                                                                                                                                                                                                                                                                                                                                                                                                                                                                                                                                                                                                                                                                                                                                                                                                                                                                                               |          |                         |                          | .0       | D (DB) / S             | (SJ) |  |
| Tare weight 35'000 kg                                                                                                                                                                                                                                                                                                                                                                                                                                                                                                                                                                                                                                                                                                                                                                                                                                                                                                                                                                                                                                                                                                                                                                                                                                                                                                                                                                                                                                                                                                                                                                                                                                                                                                                                                                                                                                                                                                                                                                                                                                                                                                         |          |                         |                          |          |                        |      |  |
| Max. brake weight 108 t                                                                                                                                                                                                                                                                                                                                                                                                                                                                                                                                                                                                                                                                                                                                                                                                                                                                                                                                                                                                                                                                                                                                                                                                                                                                                                                                                                                                                                                                                                                                                                                                                                                                                                                                                                                                                                                                                                                                                                                                                                                                                                       |          |                         |                          |          |                        |      |  |
| Handbrake weight 20 t                                                                                                                                                                                                                                                                                                                                                                                                                                                                                                                                                                                                                                                                                                                                                                                                                                                                                                                                                                                                                                                                                                                                                                                                                                                                                                                                                                                                                                                                                                                                                                                                                                                                                                                                                                                                                                                                                                                                                                                                                                                                                                         |          |                         |                          |          |                        |      |  |
| Dimensions                                                                                                                                                                                                                                                                                                                                                                                                                                                                                                                                                                                                                                                                                                                                                                                                                                                                                                                                                                                                                                                                                                                                                                                                                                                                                                                                                                                                                                                                                                                                                                                                                                                                                                                                                                                                                                                                                                                                                                                                                                                                                                                    |          |                         |                          |          |                        |      |  |
| Length over buffe                                                                                                                                                                                                                                                                                                                                                                                                                                                                                                                                                                                                                                                                                                                                                                                                                                                                                                                                                                                                                                                                                                                                                                                                                                                                                                                                                                                                                                                                                                                                                                                                                                                                                                                                                                                                                                                                                                                                                                                                                                                                                                             | 34       | 34'200 mm               |                          |          |                        |      |  |
| Loading length                                                                                                                                                                                                                                                                                                                                                                                                                                                                                                                                                                                                                                                                                                                                                                                                                                                                                                                                                                                                                                                                                                                                                                                                                                                                                                                                                                                                                                                                                                                                                                                                                                                                                                                                                                                                                                                                                                                                                                                                                                                                                                                |          |                         | 2 x 16'185 mm            |          |                        |      |  |
| Distance betweer                                                                                                                                                                                                                                                                                                                                                                                                                                                                                                                                                                                                                                                                                                                                                                                                                                                                                                                                                                                                                                                                                                                                                                                                                                                                                                                                                                                                                                                                                                                                                                                                                                                                                                                                                                                                                                                                                                                                                                                                                                                                                                              | enters 2 | 2 x 14'200 mm           |                          |          |                        |      |  |
| Axles base in bogie                                                                                                                                                                                                                                                                                                                                                                                                                                                                                                                                                                                                                                                                                                                                                                                                                                                                                                                                                                                                                                                                                                                                                                                                                                                                                                                                                                                                                                                                                                                                                                                                                                                                                                                                                                                                                                                                                                                                                                                                                                                                                                           |          |                         | 1′800 mm                 |          |                        |      |  |
| Height of loading stack over rail                                                                                                                                                                                                                                                                                                                                                                                                                                                                                                                                                                                                                                                                                                                                                                                                                                                                                                                                                                                                                                                                                                                                                                                                                                                                                                                                                                                                                                                                                                                                                                                                                                                                                                                                                                                                                                                                                                                                                                                                                                                                                             |          |                         | 270 mm                   |          |                        |      |  |
| Height of loading platform over rail                                                                                                                                                                                                                                                                                                                                                                                                                                                                                                                                                                                                                                                                                                                                                                                                                                                                                                                                                                                                                                                                                                                                                                                                                                                                                                                                                                                                                                                                                                                                                                                                                                                                                                                                                                                                                                                                                                                                                                                                                                                                                          |          |                         | 1'155 mm                 |          |                        |      |  |
| Length of loading                                                                                                                                                                                                                                                                                                                                                                                                                                                                                                                                                                                                                                                                                                                                                                                                                                                                                                                                                                                                                                                                                                                                                                                                                                                                                                                                                                                                                                                                                                                                                                                                                                                                                                                                                                                                                                                                                                                                                                                                                                                                                                             | 1(       | 10'490 mm               |                          |          |                        |      |  |
| Saddle height for trailer                                                                                                                                                                                                                                                                                                                                                                                                                                                                                                                                                                                                                                                                                                                                                                                                                                                                                                                                                                                                                                                                                                                                                                                                                                                                                                                                                                                                                                                                                                                                                                                                                                                                                                                                                                                                                                                                                                                                                                                                                                                                                                     |          |                         | 880 mm, 980 mm, 1'130 mm |          |                        |      |  |
| Track gauge                                                                                                                                                                                                                                                                                                                                                                                                                                                                                                                                                                                                                                                                                                                                                                                                                                                                                                                                                                                                                                                                                                                                                                                                                                                                                                                                                                                                                                                                                                                                                                                                                                                                                                                                                                                                                                                                                                                                                                                                                                                                                                                   | 1'       | 1'435 mm                |                          |          |                        |      |  |
|                                                                                                                                                                                                                                                                                                                                                                                                                                                                                                                                                                                                                                                                                                                                                                                                                                                                                                                                                                                                                                                                                                                                                                                                                                                                                                                                                                                                                                                                                                                                                                                                                                                                                                                                                                                                                                                                                                                                                                                                                                                                                                                               |          |                         |                          |          |                        |      |  |

Loading plan

Wascosa AG T Werftestrasse 4 <sup>ir</sup> CH-6005 Luzern W

T +41 41 727 67 67 info@wascosa.com www.wascosa.com