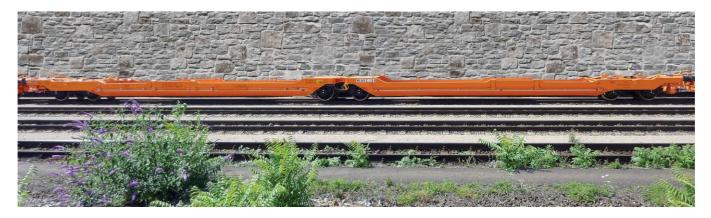

## Double pocket wagon T3000e, Sdggmrss

For the transport of trailers, large containers and swap-bodies

## **Advantages**

- Loading of all mega trailers incl. Schmitz MEGA and Kögel Euro Trailer and Big-MAXX (14,9 m)
- Loading of 30'-Containers possible (Version 2017)
- Support frame adjustable in 3 heights / Support frame indicator
- Loading aids/load support for heavy and long 40'/45'-Units (Version 2017)
- Useable as 104'-Wagon
- UK-capable (up to Balking Terminal Version 2017)