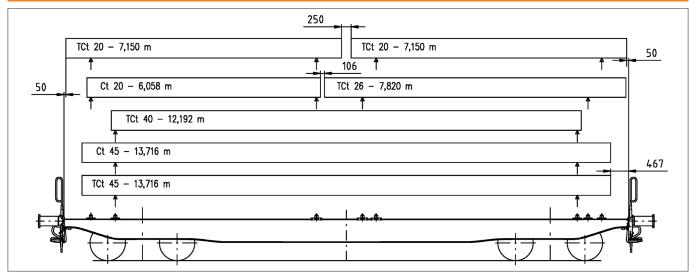

Loading plan

The Wascosa flex freight system® container flat wagon can be combined with the following superstructures

Wascosa AG Werftestrasse 4 info@wascosa.ch CH-6005 Luzern www.wascosa.ch

T +41 41 727 67 67