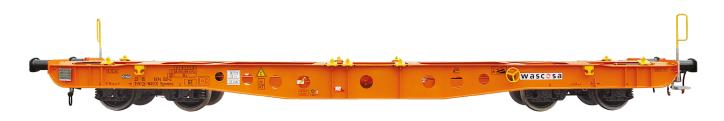

## 48' container flat wagon, Sgmmns

For the transport of intermodal loading units Component of the Wascosa flex freight system<sup>®</sup>

## **Advantages**

- "5L" flat wagon:
  - · Long distance capability thanks to the use of modern disc brakes
  - Extra less noise, only 78 dB(A)
  - Extra light, with a tare weight of 16.0 t
  - · Life-cycle cost-oriented, thanks to quickly replaceable components
  - · Logistics-friendly thanks to the use of telematics
- Wascosa flex freight system<sup>®</sup>: Transport of various goods thanks to the combination of the particularly light container flat wagon with a customised superstructure
- The combination of the wagon with 45' tank containers can replace tank wagons and allows the independent maintenance of both components
- Transport of tank containers in single wagonload traffic with up to 2.70 m container height in the G1 profile