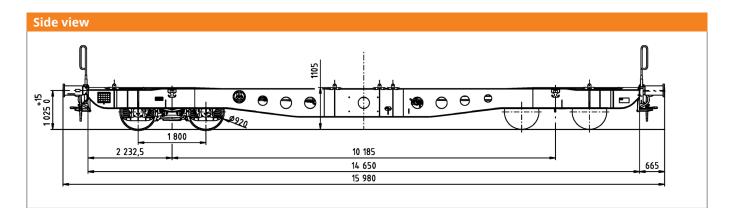

|                                          |     |           | 1      | I             | 1                       | Bogie                                               | Y25Ls-K                                                             |
|------------------------------------------|-----|-----------|--------|---------------|-------------------------|-----------------------------------------------------|---------------------------------------------------------------------|
| Load limits                              |     | A         | В      | C             | D                       | Wheelsets                                           | BA 303 (Ø : 920 mm)                                                 |
|                                          | S   | 48.0 t    | 56.0 t | 66.0 t        | 74.0 t                  |                                                     |                                                                     |
|                                          | 120 | 20 00.0 t |        |               |                         | Axle load                                           | 22.5 t                                                              |
|                                          |     | 1         |        |               |                         | Brake pads                                          | C 810, 1 x Bgu (2x250)                                              |
|                                          |     |           |        | Air brake     | Knorr KE-GP-A (K)       |                                                     |                                                                     |
| Wagon marking                            |     |           |        |               | ∠c \                    | Buffers                                             | Class L with 150 mm stroke                                          |
|                                          |     | +7        |        | Drawgear      | 1000 kN, with elastomer |                                                     |                                                                     |
|                                          |     |           |        |               | +/                      |                                                     |                                                                     |
|                                          |     |           |        |               | Operation               |                                                     |                                                                     |
| Tare weight                              |     |           |        | 16.0 t +/- 3% |                         | Range of use                                        | TEN G1, GE                                                          |
| Dimensions                               |     |           |        |               |                         | Transport of 45' containers                         | 4 fixed container spigots for 40' and 45' containers with max. 74 t |
| Length over buffers                      |     |           |        | 15,980 mm     |                         |                                                     | total weight                                                        |
| Loading length                           |     |           |        | 14,650 mm     |                         | Transport of 20' containers                         | 4 hinged container spigots for 20' containers as per UIC 592        |
| Distance between bogie centres           |     |           |        | 10,185 mm     |                         |                                                     |                                                                     |
| Height of buffers above rail level       |     |           |        | 1,025 mm      |                         | Smallest navigable track curve radius (single car)  | 75 m                                                                |
| Distance between axles in bogie          |     |           |        | 1,800 mm      |                         | Smallest navigable track<br>curve radius (in train) | /5111                                                               |
| Height above rail level of loading level |     |           |        |               | 150 m                   |                                                     |                                                                     |
| for containers                           |     |           |        | 1,105 mm      |                         | Max. ferryboat capacity<br>and radius               |                                                                     |
| Track gauge                              |     |           |        | 1,435 mm      |                         |                                                     | 2°30′, R = 120 m                                                    |