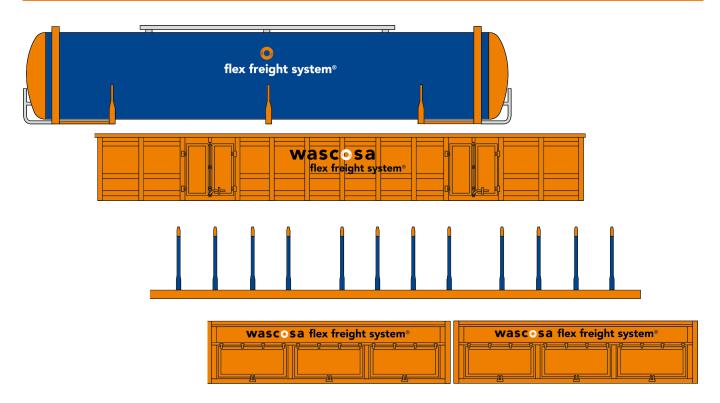

Loading plan

The Wascosa flex freight system® container flat wagon can be combined with the following superstructures

Wascosa AG Werftestrasse 4 info@wascosa.ch CH-6005 Luzern www.wascosa.ch

T +41 41 727 67 67